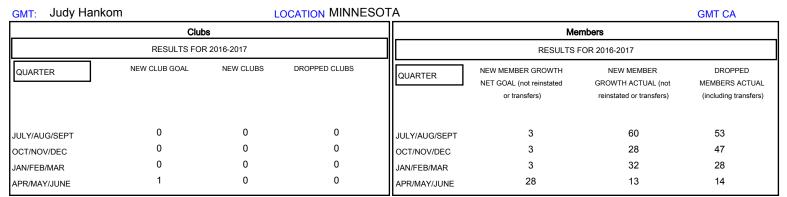

## District 5M 7

Results as of: 4/30/2017

| DROPPED CLUBS: 0  DROPPED MEMBERS |          | 37 CLUBS OF 52 ADDED 1 OR MORE NEW MEMBERS | GENDER DISTRIBU<br>MALE<br>FEMALE | <u>UTION</u><br>1,452 (76.30%)<br>451 (23.70%) |     |
|-----------------------------------|----------|--------------------------------------------|-----------------------------------|------------------------------------------------|-----|
| DECEASED                          | 21       | CLICK HERE FOR CHAIL ATIVE                 | TOTAL FAMILY UNIT MEMBERS         |                                                | 369 |
| CLUB CANCELLED OTHER              | 0<br>121 | CLICK HERE FOR CUMULATIVE  MEMBERSHIP DATA | FAMILY MEMBERS PAYING HALF 1 DUES |                                                | 190 |
| TOTAL                             | 142      |                                            |                                   |                                                |     |