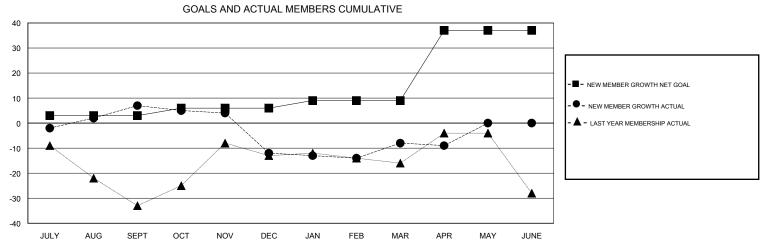

## District 5M 7

Results as of: 4/30/2017

| DROPPED CLUBS: 0  DROPPED MEMBERS |          | 37 CLUBS OF 52 ADDED 1 OR MORE NEW MEMBERS | GENDER DISTRIBU<br>MALE<br>FEMALE | <u>UTION</u><br>1,452 (76.30%)<br>451 (23.70%) |     |
|-----------------------------------|----------|--------------------------------------------|-----------------------------------|------------------------------------------------|-----|
| DECEASED                          | 21       | CLICK HERE FOR CHAIL ATIVE                 | TOTAL FAMILY UNIT MEMBERS         |                                                | 369 |
| CLUB CANCELLED OTHER              | 0<br>121 | CLICK HERE FOR CUMULATIVE  MEMBERSHIP DATA | FAMILY MEMBERS PAYING HALF 1 DUES |                                                | 190 |
| TOTAL                             | 142      |                                            |                                   |                                                |     |